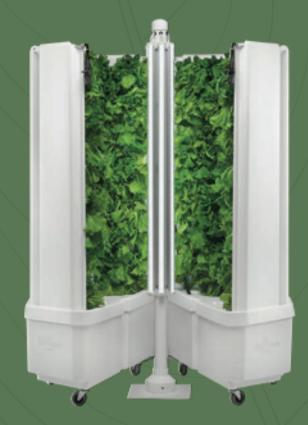

### What is a Flex Farm?

The Flex Farm is the most efficient, scalable and transformative indoor, vertical hydroponic technology on the planet. By carefully controlling everything plants need to thrive, each Flex Farm can grow more than 394 pounds of produce annually. They're portable and only require a standard electrical outlet and less than 10 square feet of space.

Every Flex Farm has 288 plant spaces and comes with a fully self-contained water system, energy efficient LED light tower, submersible pump, Grower Toolkit and starter Supply Box.

**Farm features** INDOOR GROWING 25+ LBS PER 4 WEEK HARVEST GROW FOR \$1 PER LB FREE ACCESS TO FARMATIVE EXPERT GROWING SUPPORT MADE IN USA