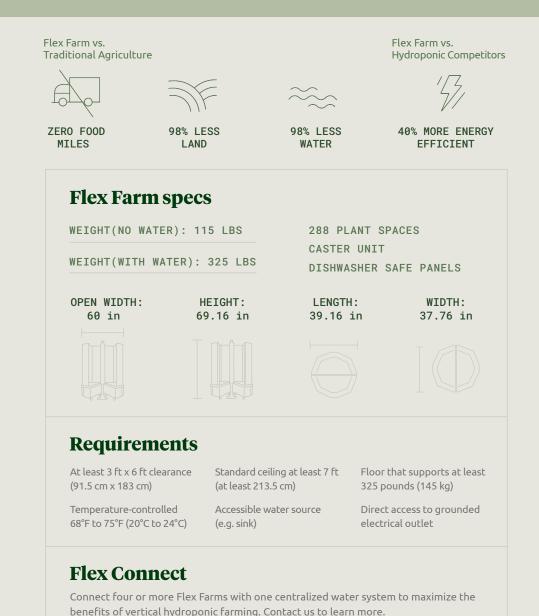

Every Flex Farm has 288 plant spaces and comes with a fully self-contained water system, energy efficient LED light tower, submersible pump, Grower Toolkit and starter Supply Box.

**Farm features** INDOOR GROWING 25+ LBS PER 4 WEEK HARVEST GROW FOR \$1 PER LB FREE ACCESS TO FARMATIVE EXPERT GROWING SUPPORT MADE IN USA